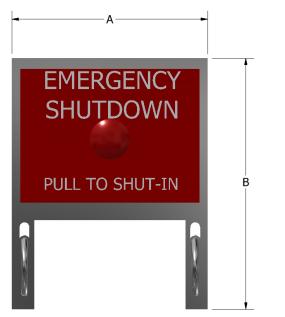

#### **OPERATION**

The Ruelco ESD station is a compact, highly visible ESD station. It uses the Ruelco 2-way or 3-way, high flow, manual pull valve to quickly shut down any pneumatic or hydraulic loop system. The Ruelco ESD station also uses a large red tag to increase visibility. It can be mounted in any desired location by clamping the station to any 1-1/2'' diameter handrail or any 1-1/2'' diameter pipe. When the manual valve is pulled open, it will stay open until it is manually pushed closed.

#### DIMENSIONS

| А                 | 8.75" (222.3 mm)              |
|-------------------|-------------------------------|
| В                 | 11.25" (285.8 mm)             |
| C (OPEN / CLOSED) | 1.62 / 2.12" (41.1 / 53.8 mm) |
| D (2-WAY VALVE)   | 3.25" (82.55 mm)              |
| D (3-WAY VALVE)   | 4.11" (104.4 mm)              |