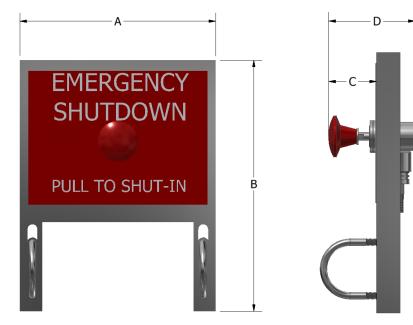

#### **OPERATION**

The Ruelco ESD station is a compact, highly visible ESD station. It uses the Ruelco 2-way or 3-way, high flow, manual pull valve to quickly shut down any pneumatic or hydraulic loop system. The Ruelco ESD station also uses a large red tag to increase visibility. It can be mounted in any desired location by clamping the station to any 1-1/2'' diameter handrail or any 1-1/2'' diameter pipe. When the manual valve is pulled open, it will stay open until it is manually pushed closed.

#### DIMENSIONS

| А                 | 8.75" (222.3 mm)              |
|-------------------|-------------------------------|
| В                 | 11.25" (285.8 mm)             |
| C (OPEN / CLOSED) | 1.62 / 2.12" (41.1 / 53.8 mm) |
| D (2-WAY VALVE)   | 3.25" (82.55 mm)              |
| D (3-WAY VALVE)   | 4.11" (104.4 mm)              |