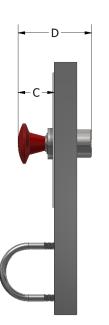

#### DIMENSIONS

| А                 | 8.75" (222.3 mm)              |
|-------------------|-------------------------------|
| В                 | 11.25" (285.8 mm)             |
| C (OPEN / CLOSED) | 1.62 / 2.12" (41.1 / 53.8 mm) |
| D (2-WAY VALVE)   | 3.25" (82.55 mm)              |
| D (3-WAY VALVE)   | 4.11" (104.4 mm)              |