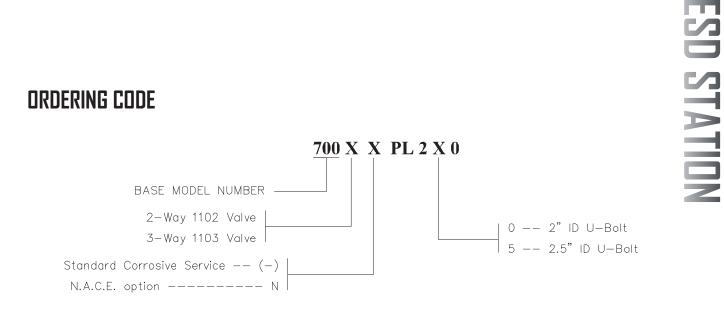

## ORDERING CODE

-20 TO 250° F

-29 TO 122°C

PHONE: 504-340-0055 FAX: 504-340-0056 EMAIL: SALES@RUELCO.COM

1209 DISTRIBUTORS ROW NEW ORLEANS, LA 70123

5